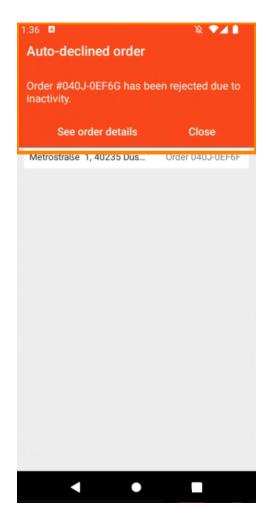

After a customer has placed an order in your DISH Order webshop, it appears in your terminal as an open order.

If you do not accept or reject an order, the order will be automatically rejected within the preselected time period.