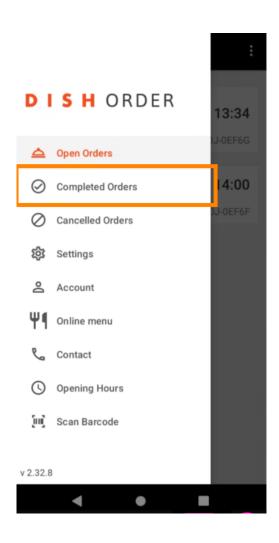

Tap on Custom to specify a different time.

Enter your desired delivery or pickup time and tap OK.

Tap CONFIRM to apply the changes.

The order has been delayed and accepted automatically.

Tap Completed Orders.