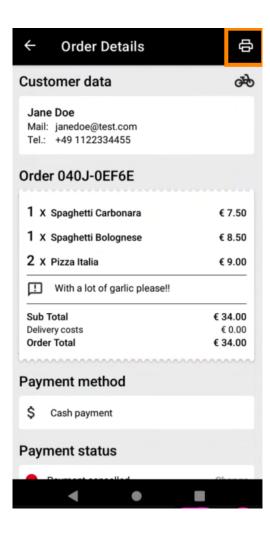

To mange an order, tap on it.

Information regarding the order will now be displayed. Scroll down to see further information.

Now you can see information about the payment and the customer data.

Tap on Accept or Reject to react on the order.

You can easily filter the order overview with these buttons.

To see details of an order, tap on it.

• Information regarding the order will now be displayed. Scroll down to see further information.

Now you can see information about the payment and the customer data.

Information regarding the order will now be displayed. Scroll down to see further information.

Now you can see information about the payment and the customer data.

You can create an order printout manually by tapping on the printer icon.