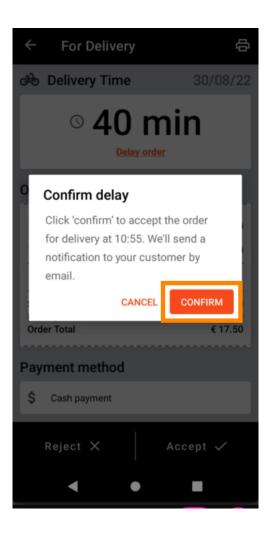

Tap on Custom to specify a different time.

Enter your desired delivery or pickup time and tap OK.

Tap CONFIRM to apply the changes.

The order has been delayed and accepted automatically.

Tap Completed Orders.