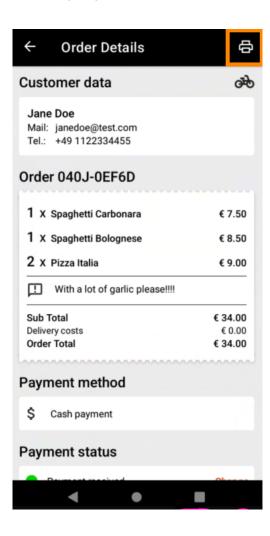

• You can create an order printout manually by tapping on the printer icon.

To delay an order that you have not yet accepted, please tap Delay order and follow the steps.

Enter your desired delivery or pick up time.

You can create an order printout manually by tapping on the printer icon.

Navigate back to the menu.

Tap Cancelled Orders.

You can easily filter the order overview with these buttons.

To see details of an order, tap on it.

Information regarding the order will now be displayed. Scroll down to see further information.

Now you can see information about the payment and the customer data.

You can create an order printout manually by tapping on the printer icon.