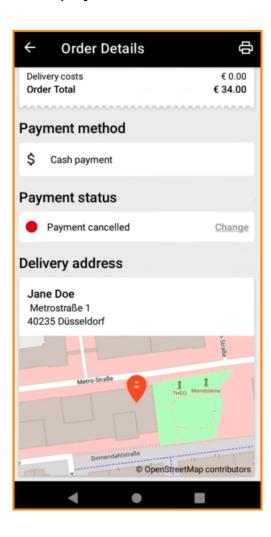

You can easily filter the order overview with these buttons.

To see details of an order, tap on it.

• Information regarding the order will now be displayed. Scroll down to see further information.

Now you can see information about the payment and the customer data.

You can create an order printout manually by tapping on the printer icon.

Navigate back to the menu.

Tap Cancelled Orders.

You can easily filter the order overview with these buttons.

To see details of an order, tap on it.

Information regarding the order will now be displayed. Scroll down to see further information.

Now you can see information about the payment and the customer data.

You can create an order printout manually by tapping on the printer icon.