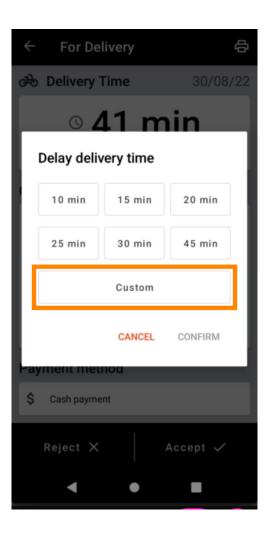

• You can create an order printout manually by tapping on the printer icon.

To delay an order that you have not yet accepted, please tap Delay order and follow the steps.

Enter your desired delivery or pick up time.

Tap on Custom to specify a different time.

Enter your desired delivery or pickup time and tap OK.

Tap CONFIRM to apply the changes.

The order has been delayed and accepted automatically.

Tap Completed Orders.