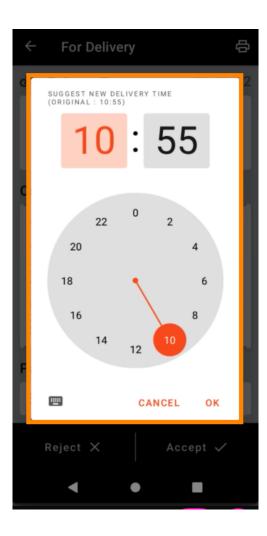

Tap on Custom to specify a different time.

Enter your desired delivery or pickup time and tap OK.

Tap CONFIRM to apply the changes.

The order has been delayed and accepted automatically.

Tap Completed Orders.