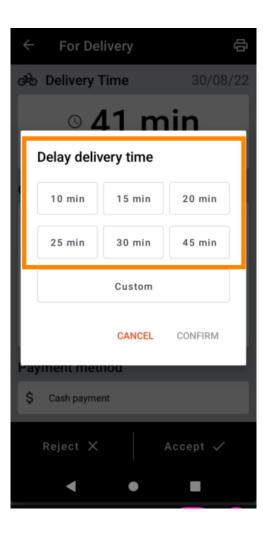

• You can create an order printout manually by tapping on the printer icon.

To delay an order that you have not yet accepted, please tap Delay order and follow the steps.

Enter your desired delivery or pick up time.