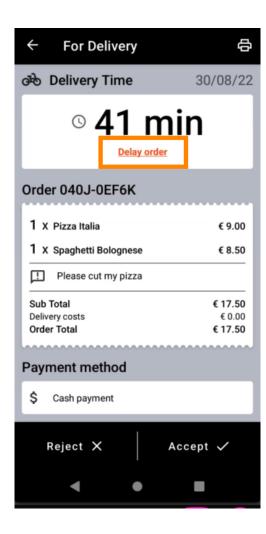

• You can create an order printout manually by tapping on the printer icon.

To delay an order that you have not yet accepted, please tap Delay order and follow the steps.

Enter your desired delivery or pick up time.