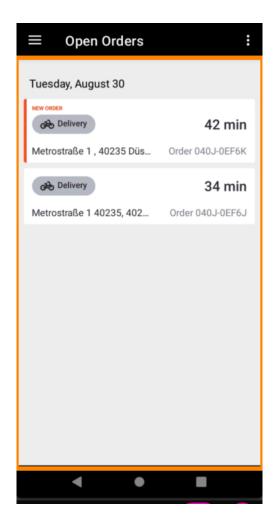

After a customer has placed an order in your DISH Order webshop, it appears in your terminal as an open order.

If you do not accept or reject an order, the order will be automatically rejected within the preselected time period.