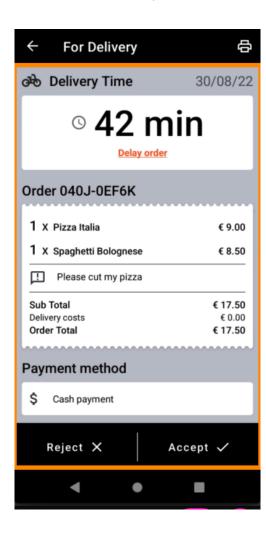

To mange an order, tap on it.

Information regarding the order will now be displayed. Scroll down to see further information.

Now you can see information about the payment and the customer data.

Tap on Accept or Reject to react on the order.

• You can create an order printout manually by tapping on the printer icon.

To delay an order that you have not yet accepted, please tap Delay order and follow the steps.

Enter your desired delivery or pick up time.