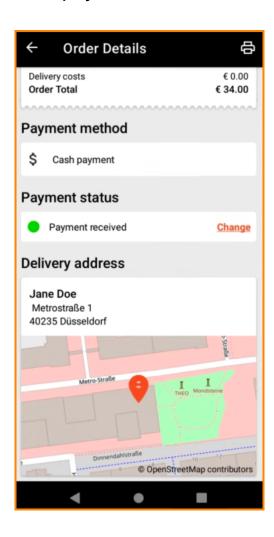

To mange an order, tap on it.

Information regarding the order will now be displayed. Scroll down to see further information.

Now you can see information about the payment and the customer data.

Tap on Accept or Reject to react on the order.

You can easily filter the order overview with these buttons.

To see details of an order, tap on it.

• Information regarding the order will now be displayed. Scroll down to see further information.

Now you can see information about the payment and the customer data.

Information regarding the order will now be displayed. Scroll down to see further information.

Now you can see information about the payment and the customer data.

You can create an order printout manually by tapping on the printer icon.