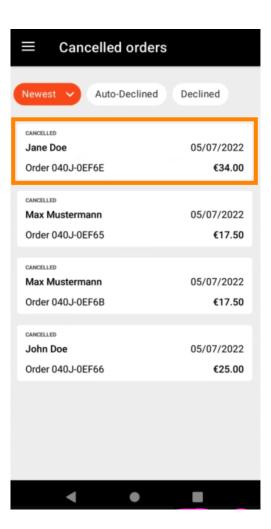

You can create an order printout manually by tapping on the printer icon.

Navigate back to the menu.

Tap Cancelled Orders.

You can easily filter the order overview with these buttons.

To see details of an order, tap on it.

Information regarding the order will now be displayed. Scroll down to see further information.

Now you can see information about the payment and the customer data.

You can create an order printout manually by tapping on the printer icon.