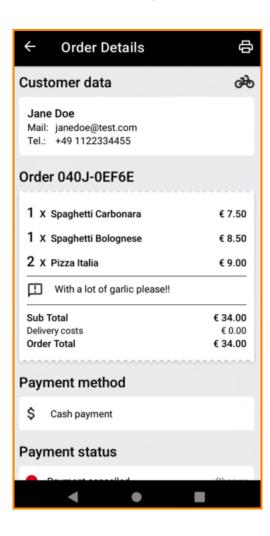

Information regarding the order will now be displayed. Scroll down to see further information.

Now you can see information about the payment and the customer data.

You can create an order printout manually by tapping on the printer icon.