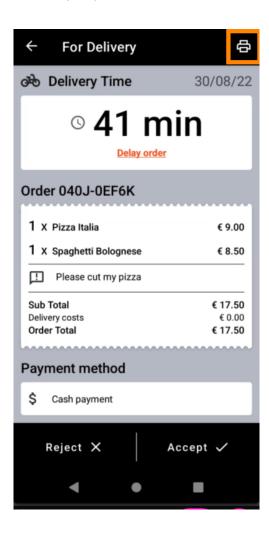

• You can create an order printout manually by tapping on the printer icon.

To delay an order that you have not yet accepted, please tap Delay order and follow the steps.

Enter your desired delivery or pick up time.

You can create an order printout manually by tapping on the printer icon.

Navigate back to the menu.

Tap Cancelled Orders.

You can easily filter the order overview with these buttons.

To see details of an order, tap on it.

Information regarding the order will now be displayed. Scroll down to see further information.

Now you can see information about the payment and the customer data.

You can create an order printout manually by tapping on the printer icon.