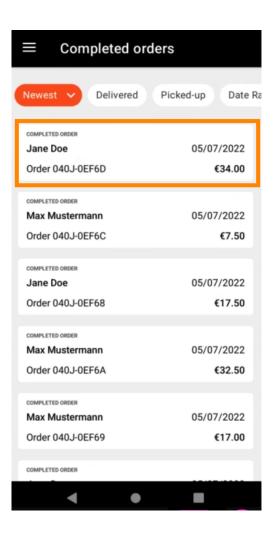

You can easily filter the order overview with these buttons.

To see details of an order, tap on it.

• Information regarding the order will now be displayed. Scroll down to see further information.

Now you can see information about the payment and the customer data.