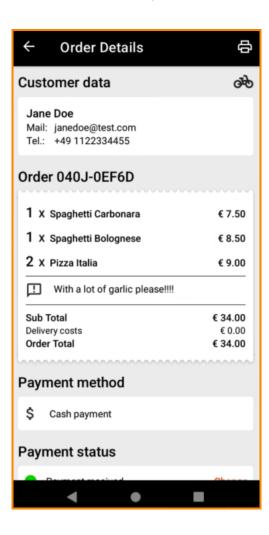

To mange an order, tap on it.

Information regarding the order will now be displayed. Scroll down to see further information.

Now you can see information about the payment and the customer data.

Tap on Accept or Reject to react on the order.

You can easily filter the order overview with these buttons.

To see details of an order, tap on it.

• Information regarding the order will now be displayed. Scroll down to see further information.

Now you can see information about the payment and the customer data.

Information regarding the order will now be displayed. Scroll down to see further information.

Now you can see information about the payment and the customer data.

You can create an order printout manually by tapping on the printer icon.