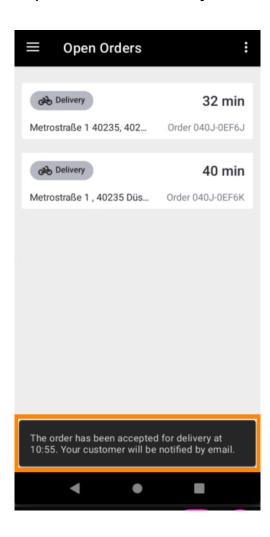

Tap on Custom to specify a different time.

Enter your desired delivery or pickup time and tap OK.

Tap CONFIRM to apply the changes.

The order has been delayed and accepted automatically.

Tap Completed Orders.