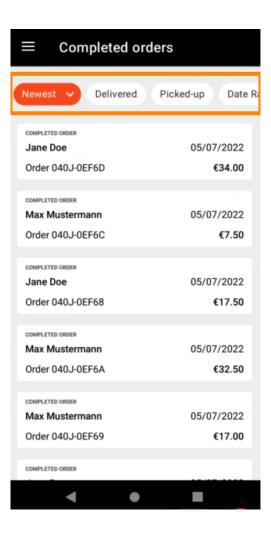

You can easily filter the order overview with these buttons.

To see details of an order, tap on it.

• Information regarding the order will now be displayed. Scroll down to see further information.

Now you can see information about the payment and the customer data.