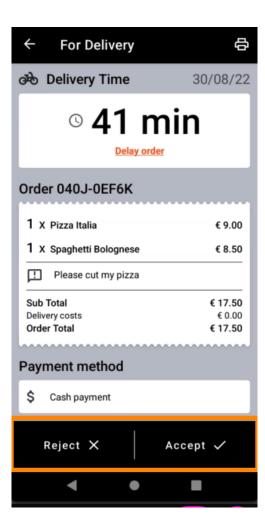

To mange an order, tap on it.

Information regarding the order will now be displayed. Scroll down to see further information.

Now you can see information about the payment and the customer data.

Tap on Accept or Reject to react on the order.

You can easily filter the order overview with these buttons.

To see details of an order, tap on it.

• Information regarding the order will now be displayed. Scroll down to see further information.

Now you can see information about the payment and the customer data.

Information regarding the order will now be displayed. Scroll down to see further information.

Now you can see information about the payment and the customer data.

You can create an order printout manually by tapping on the printer icon.