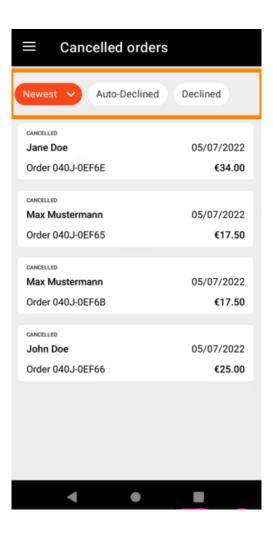

You can create an order printout manually by tapping on the printer icon.

Navigate back to the menu.

Tap Cancelled Orders.

You can easily filter the order overview with these buttons.

To see details of an order, tap on it.