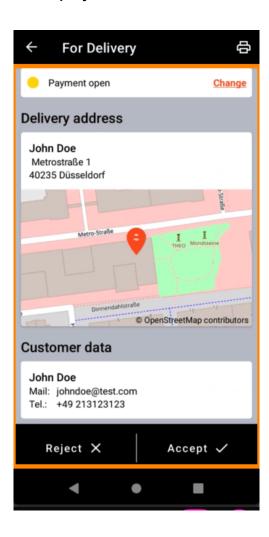

To mange an order, tap on it.

Information regarding the order will now be displayed. Scroll down to see further information.

Now you can see information about the payment and the customer data.

Tap on Accept or Reject to react on the order.

You can easily filter the order overview with these buttons.

To see details of an order, tap on it.

• Information regarding the order will now be displayed. Scroll down to see further information.

Now you can see information about the payment and the customer data.

Information regarding the order will now be displayed. Scroll down to see further information.

Now you can see information about the payment and the customer data.

You can create an order printout manually by tapping on the printer icon.