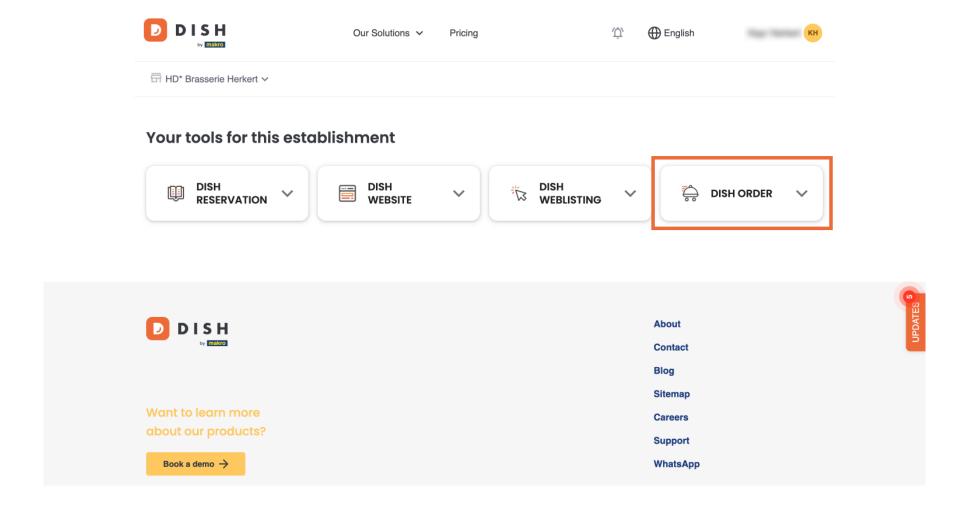

Welcome to your DISH dashboard. In this tutorial, we show you how to manage your orders without using the order terminal.

Once you are logged in to your DISH account, select DISH Order.

Then click on Open Tool to access your DISH Order dashboard.