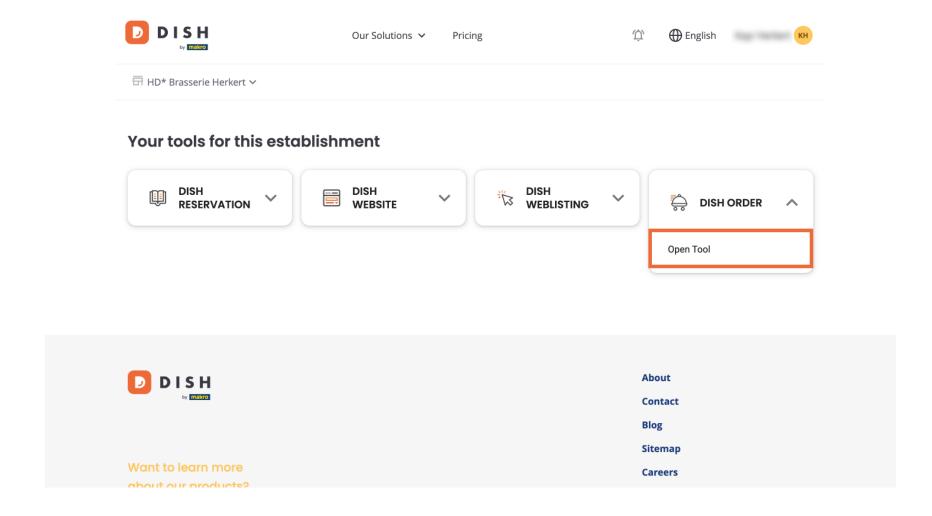

Welcome to your DISH dashboard. In this tutorial, we show you how to manage your orders without using the order terminal.

Once you are logged in to your DISH account, select DISH Order.

Then click on Open Tool to access your DISH Order dashboard.